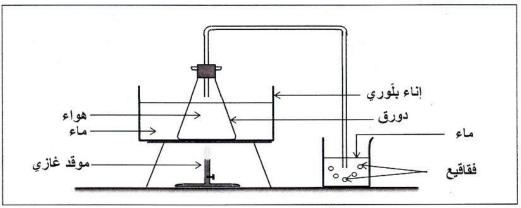

## لا يكتب شيء هنا

السّند(2):تذكّر فراس التّجارب الّتي أنجزها مع رفاقه في نادي العلوم حول خصائص الهواء ومكوّناته. التّعليمة 1 أ: أعلّل سبب خروج فقاقيع الهواء بذكر خاصّية الهواء المبيّنة بالتّجربة التّالية: